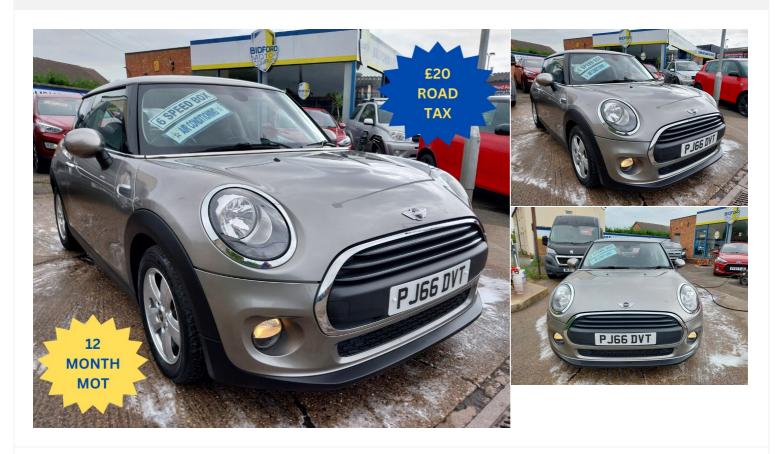

## 2016(13) MINI Hatch

## **ONE 1.2I Manual**

Registered 2016(13)

Mileage 77,000 miles Engine Size

Fuel Type Petrol Transmission Manual Fuel Consumption 61.4 mpg