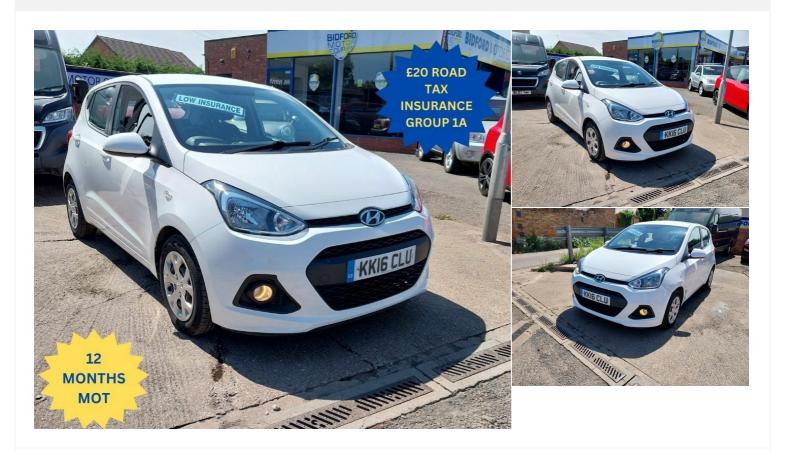

## 2016(16) Hyundai i10

SE 11 Manual

Registered 2016(16)

Mileage 58,000 miles Engine Size

Fuel Type Petrol Transmission Manual Fuel Consumption 60.1 mpg