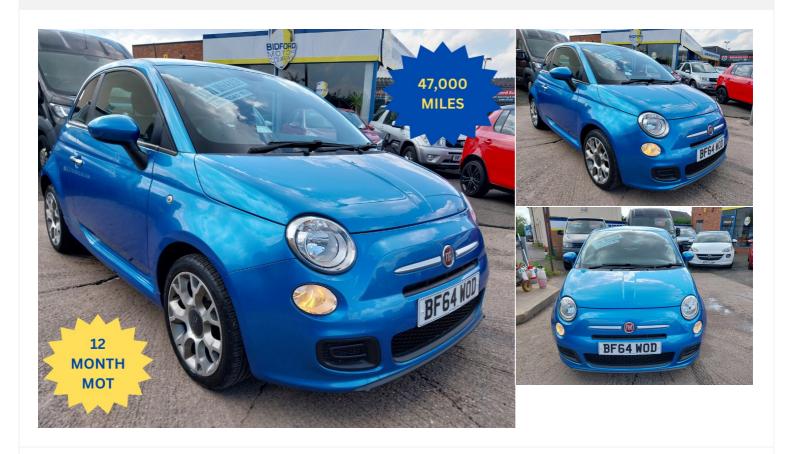

## 2014(64) Fiat 500

## S 1.2l Manual

Registered 2014(64)

Mileage 47,000 miles Engine Size

Fuel Type Petrol Transmission
Manual

Fuel Consumption 58.9 mpg