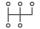

## 2002(52) BMW 3 Series

318CI 2I Automatic

Registered 2002(52)

**Mileage** 94,000 miles Engine Size

Fuel Type Petrol Transmission
Automatic

Fuel Consumption 33.6 mpg