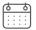

## 2002(52) BMW 3 Series

318CI 2I Automatic

Registered 2002(52)

**Mileage** 94,000 miles Engine Size

Fuel Type Petrol Transmission
Automatic

Fuel Consumption 33.6 mpg