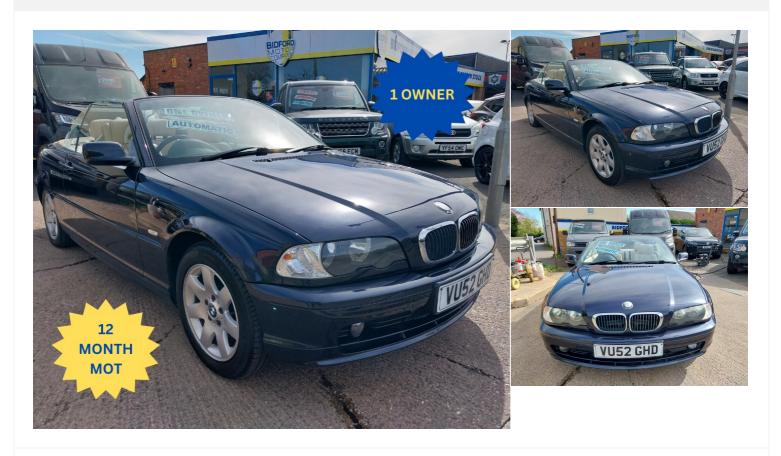

## 2002(52) BMW 3 Series

318CI 2I Automatic

Registered 2002(52)

**Mileage** 94,000 miles Engine Size

Fuel Type Petrol Transmission
Automatic

Fuel Consumption 33.6 mpg