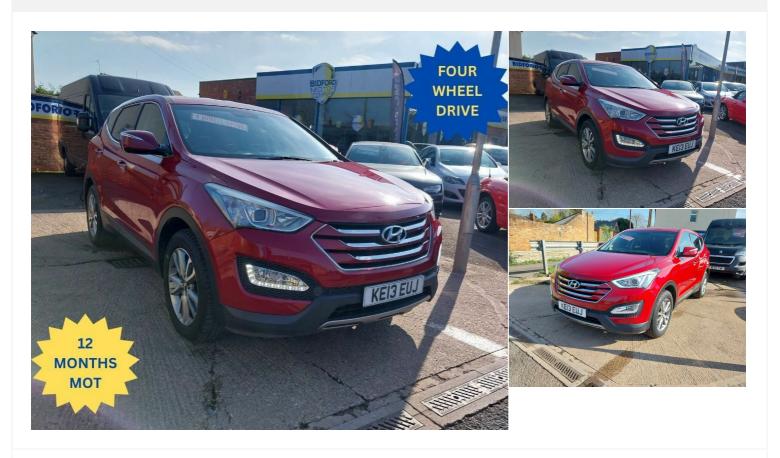

## 2013(13) Hyundai Santa Fe

£8,495

STYLE CRDI 2.21 Manual

Registered 2013(13)

Mileage 66,000 miles Engine Size

Fuel Type
Diesel

Transmission Manual Fuel Consumption 46.3 mpg