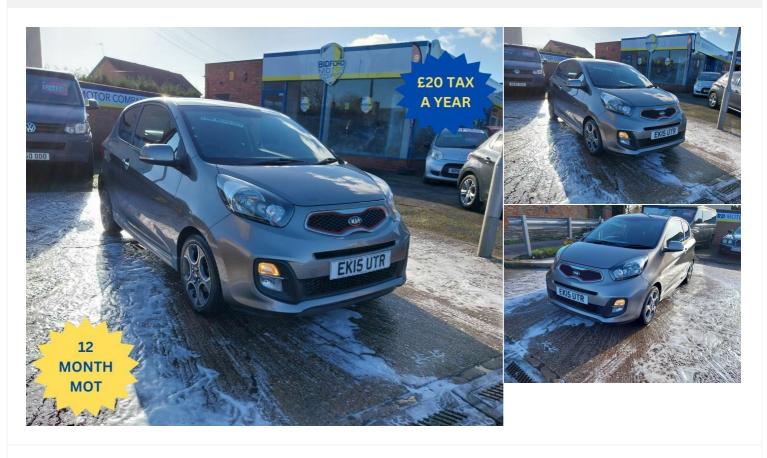

## 2015(15) Kia Picanto

**QUANTUM ISG 1.21 Manual** 

Registered 2015(15)

Mileage 80,000 miles Engine Size

Fuel Type Petrol Transmission
Manual

Fuel Consumption 62.8 mpg